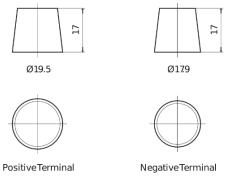

umber                    | TD851T        |
|--------------------------------|---------------|
| Technology                     | GEL           |
| EAN/GTIN                       | 3661024057615 |
| Voltage                        | 12 V          |
| Capacity                       | 85.0 Ah       |
| CCA                            | 350 A         |
| Length                         | 349 mm        |
| Width                          | 175 mm        |
| Height                         | 235 mm        |
| Box size                       | D02           |
| Polarity                       | ETN 1         |
| Terminal Type                  | EN taper post |
| Hold Down                      | В0            |
| Weights (subject of variation) | 29.50 kg      |

## **Polarity**



### **Terminal Type**



#### **Hold Down**



Design, features and specifications are subject to change without notice. We disclaim any representation or warranty, express or implied, concerning the data or recommendations, and in no event shall be liable for any loss or damage claimed to have arisen as a result. Some products may not be available in your local market.