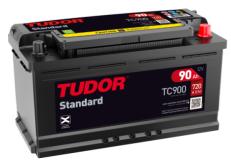

## **Standard TC900**

| Part number                    | TC900         |
|--------------------------------|---------------|
| Technology                     | Flooded       |
| EAN/GTIN                       | 3661024054836 |
| Voltage                        | 12 V          |
| Capacity                       | 90.0 Ah       |
| CCA                            | 720 A         |
| Length                         | 353 mm        |
| Width                          | 175 mm        |
| Height                         | 190 mm        |
| Box size                       | L05           |
| Polarity                       | ETN 0         |
| Terminal Type                  | EN taper post |
| Hold Down                      | B13           |
| Weights (subject of variation) | 20.50 kg      |