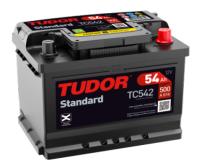

## Standard TC542

| Part number                    | TC542         |
|--------------------------------|---------------|
| Technology                     | Flooded       |
| EAN/GTIN                       | 3661024054850 |
| Voltage                        | 12 V          |
| Capacity                       | 54.0 Ah       |
| CCA                            | 500 A         |
| Length                         | 242 mm        |
| Width                          | 175 mm        |
| Height                         | 175 mm        |
| Box size                       | LB2           |
| Polarity                       | ETN 0         |
| Terminal Type                  | EN taper post |
| Hold Down                      | B13           |
| Weights (subject of variation) | 12.90 kg      |
|                                |               |