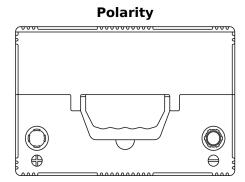

## **Technica TB708**

| Part number         | TB708           |
|---------------------|-----------------|
| Technology          | Flooded         |
| EAN/GTIN            | 3661024057165   |
| Voltage             | 12 V            |
| Capacity            | 70.0 Ah         |
| CCA                 | 740 A           |
| Length              | 260 mm          |
| Width               | 180 mm          |
| Height              | 186 mm          |
| Box size            | G78             |
| Polarity            | ETN 1           |
| Terminal Type       | SAE S 3/8" side |
|                     | Terminal        |
| Hold Down           | В7              |
| Weights (subject of | 16.70 kg        |
| variation)          |                 |