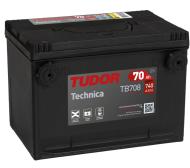

## **Technica TB708**

| Part number         | TB708           |
|---------------------|-----------------|
| Technology          | Flooded         |
| EAN/GTIN            | 3661024057165   |
| Voltage             | 12 V            |
| Capacity            | 70.0 Ah         |
| CCA                 | 740 A           |
| Length              | 260 mm          |
| Width               | 180 mm          |
| Height              | 186 mm          |
| Box size            | G78             |
| Polarity            | ETN 1           |
| Terminal Type       | SAE S 3/8" side |
|                     | Terminal        |
| Hold Down           | В7              |
| Weights (subject of | 16.70 kg        |
| variation)          |                 |