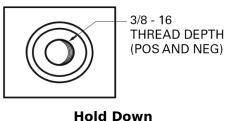

## **Technica TB708**

| Part number         | TB708           |
|---------------------|-----------------|
| Technology          | Flooded         |
| EAN/GTIN            | 3661024057165   |
| Voltage             | 12 V            |
| Capacity            | 70.0 Ah         |
| CCA                 | 740 A           |
| Length              | 260 mm          |
| Width               | 180 mm          |
| Height              | 186 mm          |
| Box size            | G78             |
| Polarity            | ETN 1           |
| Terminal Type       | SAE S 3/8" side |
|                     | Terminal        |
| Hold Down           | В7              |
| Weights (subject of | 16.70 kg        |
| variation)          |                 |