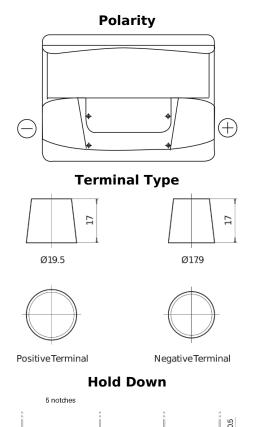

## **Technica TB620**

| Part number                    | TB620         |
|--------------------------------|---------------|
| Technology                     | Flooded       |
| EAN/GTIN                       | 3661024054539 |
| Voltage                        | 12 V          |
| Capacity                       | 62.0 Ah       |
| CCA                            | 540 A         |
| Length                         | 242 mm        |
| Width                          | 175 mm        |
| Height                         | 190 mm        |
| Box size                       | L02           |
| Polarity                       | ETN 0         |
| Terminal Type                  | EN taper post |
| Hold Down                      | B13           |
| Weights (subject of variation) | 14.20 kg      |