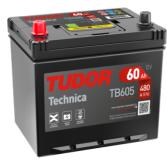

## **Technica TB605**

| Part number                    | TB605         |
|--------------------------------|---------------|
| Technology                     | Flooded       |
| EAN/GTIN                       | 3661024054423 |
| Voltage                        | 12 V          |
| Capacity                       | 60.0 Ah       |
| CCA                            | 480 A         |
| Length                         | 230 mm        |
| Width                          | 173 mm        |
| Height                         | 222 mm        |
| Box size                       | D23           |
| Polarity                       | ETN 1         |
| Terminal Type                  | EN taper post |
| Hold Down                      | Korean B1     |
| Weights (subject of variation) | 14.60 kg      |