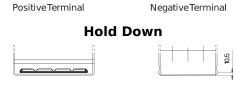

## **Technica TB605**

| Part number                    | TB605         |
|--------------------------------|---------------|
| Technology                     | Flooded       |
| EAN/GTIN                       | 3661024054423 |
| Voltage                        | 12 V          |
| Capacity                       | 60.0 Ah       |
| CCA                            | 480 A         |
| Length                         | 230 mm        |
| Width                          | 173 mm        |
| Height                         | 222 mm        |
| Box size                       | D23           |
| Polarity                       | ETN 1         |
| Terminal Type                  | EN taper post |
| Hold Down                      | Korean B1     |
| Weights (subject of variation) | 14.60 kg      |