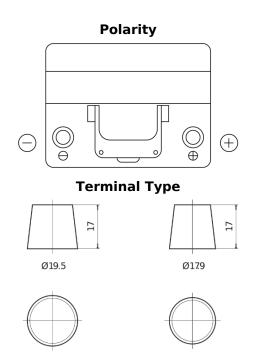

## **Technica TB604**

| Part number                    | TB604         |
|--------------------------------|---------------|
| Technology                     | Flooded       |
| EAN/GTIN                       | 3661024054416 |
| Voltage                        | 12 V          |
| Capacity                       | 60.0 Ah       |
| CCA                            | 480 A         |
| Length                         | 230 mm        |
| Width                          | 173 mm        |
| Height                         | 222 mm        |
| Box size                       | D23           |
| Polarity                       | ETN 0         |
| Terminal Type                  | EN taper post |
| Hold Down                      | Korean B1     |
| Weights (subject of variation) | 14.60 kg      |

NegativeTerminal

PositiveTerminal

Design, features and specifications are subject to change without notice. We disclaim any representation or warranty, express or implied, concerning the data or recommendations, and in no event shall be liable for any loss or damage claimed to have arisen as a result. Some products may not be available in your local market.