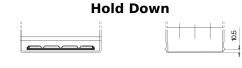

## **Technica TB604**

| Part number                    | TB604         |
|--------------------------------|---------------|
| Technology                     | Flooded       |
| EAN/GTIN                       | 3661024054416 |
| Voltage                        | 12 V          |
| Capacity                       | 60.0 Ah       |
| CCA                            | 480 A         |
| Length                         | 230 mm        |
| Width                          | 173 mm        |
| Height                         | 222 mm        |
| Box size                       | D23           |
| Polarity                       | ETN 0         |
| Terminal Type                  | EN taper post |
| Hold Down                      | Korean B1     |
| Weights (subject of variation) | 14.60 kg      |