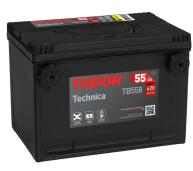

## **Technica TB558**

| Part number                    | TB558                       |
|--------------------------------|-----------------------------|
| Technology                     | Flooded                     |
| EAN/GTIN                       | 3661024057158               |
| Voltage                        | 12 V                        |
| Capacity                       | 55.0 Ah                     |
| CCA                            | 620 A                       |
| Length                         | 230 mm                      |
| Width                          | 180 mm                      |
| Height                         | 186 mm                      |
| Box size                       | G75                         |
| Polarity                       | ETN 1                       |
| Terminal Type                  | SAE S 3/8" side<br>Terminal |
| Hold Down                      | B7                          |
| Weights (subject of variation) | 14.20 kg                    |