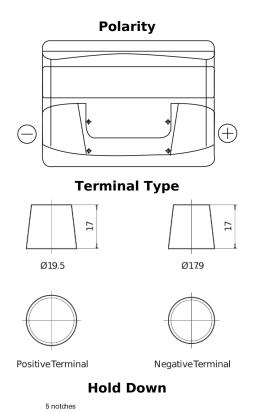

## **Technica TB500**

| Part number                    | TB500         |
|--------------------------------|---------------|
| Technology                     | Flooded       |
| EAN/GTIN                       | 3661024054515 |
| Voltage                        | 12 V          |
| Capacity                       | 50.0 Ah       |
| CCA                            | 450 A         |
| Length                         | 207 mm        |
| Width                          | 175 mm        |
| Height                         | 190 mm        |
| Box size                       | L01           |
| Polarity                       | ETN 0         |
| Terminal Type                  | EN taper post |
| Hold Down                      | B13           |
| Weights (subject of variation) | 12.20 kg      |