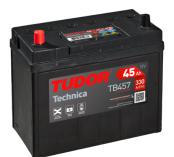

## **Technica TB457**

| Part number         | TB457          | Polarity                          |
|---------------------|----------------|-----------------------------------|
| Technology          | Flooded        |                                   |
| EAN/GTIN            | 3661024054362  |                                   |
| Voltage             | 12 V           |                                   |
| Capacity            | 45.0 Ah        |                                   |
| CCA                 | 330 A          |                                   |
| Length              | 237 mm         | Terminal Type                     |
| Width               | 127 mm         |                                   |
| Height              | 227 mm         | 18.5                              |
| Box size            | B24            | Ø14.5 Ø12.8                       |
| Polarity            | ETN 1          | 0.11.0<br>                        |
| Terminal Type       | JIS taper post |                                   |
| Hold Down           | B0             |                                   |
| Weights (subject of | 11.40 kg       | $\psi$ $\psi$                     |
| variation)          |                | PositiveTerminal NegativeTerminal |
|                     |                | Hold Down                         |
|                     |                |                                   |