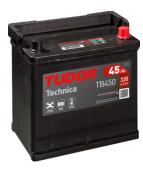

## **Technica TB450**

| Part number                    | TB450         |
|--------------------------------|---------------|
|                                |               |
| Technology                     | Flooded       |
| EAN/GTIN                       | 3661024054492 |
| Voltage                        | 12 V          |
| Capacity                       | 45.0 Ah       |
| CCA                            | 330 A         |
| Length                         | 220 mm        |
| Width                          | 135 mm        |
| Height                         | 225 mm        |
| Box size                       | E02           |
| Polarity                       | ETN 0         |
| Terminal Type                  | EN taper post |
| Hold Down                      | B1            |
| Weights (subject of variation) | 12.50 kg      |