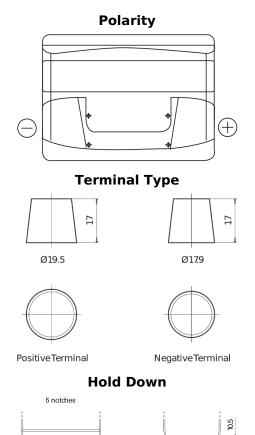

## **Technica TB442**

| Part number                    | TB442         |
|--------------------------------|---------------|
| Technology                     | Flooded       |
| EAN/GTIN                       | 3661024054607 |
| Voltage                        | 12 V          |
| Capacity                       | 44.0 Ah       |
| CCA                            | 420 A         |
| Length                         | 207 mm        |
| Width                          | 175 mm        |
| Height                         | 175 mm        |
| Box size                       | LB1           |
| Polarity                       | ETN 0         |
| Terminal Type                  | EN taper post |
| Hold Down                      | B13           |
| Weights (subject of variation) | 10.60 kg      |