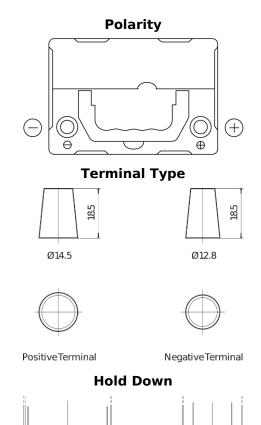

## **Technica TB356**

| Part number                    | TB356          |
|--------------------------------|----------------|
| Technology                     | Flooded        |
| EAN/GTIN                       | 3661024054331  |
| Voltage                        | 12 V           |
| Capacity                       | 35.0 Ah        |
| CCA                            | 240 A          |
| Length                         | 187 mm         |
| Width                          | 127 mm         |
| Height                         | 220 mm         |
| Box size                       | B19            |
| Polarity                       | ETN 0          |
| Terminal Type                  | JIS taper post |
| Hold Down                      | В0             |
| Weights (subject of variation) | 8.90 kg        |