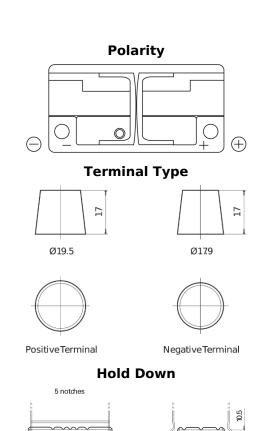

## Technica TB1100

| Part number                    | TB1100        |
|--------------------------------|---------------|
| Technology                     | Flooded       |
| EAN/GTIN                       | 3661024056236 |
| Voltage                        | 12 V          |
| Capacity                       | 110.0 Ah      |
| CCA                            | 850 A         |
| Length                         | 392 mm        |
| Width                          | 175 mm        |
| Height                         | 190 mm        |
| Box size                       | L06           |
| Polarity                       | ETN 0         |
| Terminal Type                  | EN taper post |
| Hold Down                      | B13           |
| Weights (subject of variation) | 26.30 kg      |
|                                |               |