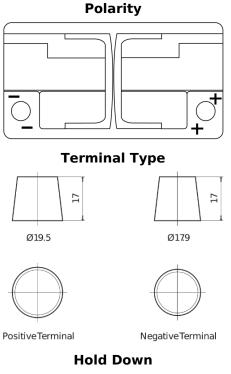

## **High-Tech TA900**

| Part number                    | TA900         |
|--------------------------------|---------------|
| Technology                     | Flooded       |
| EAN/GTIN                       | 3661024056472 |
| Voltage                        | 12 V          |
| Capacity                       | 90.0 Ah       |
| CCA                            | 720 A         |
| Length                         | 315 mm        |
| Width                          | 175 mm        |
| Height                         | 190 mm        |
| Box size                       | L04           |
| Polarity                       | ETN 0         |
| Terminal Type                  | EN taper post |
| Hold Down                      | B13           |
| Weights (subject of variation) | 19.70 kg      |
|                                |               |