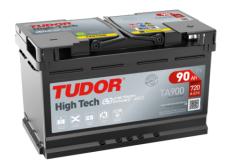

## **High-Tech TA900**

| Part number                    | TA900         |
|--------------------------------|---------------|
| Technology                     | Flooded       |
| EAN/GTIN                       | 3661024056472 |
| Voltage                        | 12 V          |
| Capacity                       | 90.0 Ah       |
| CCA                            | 720 A         |
| Length                         | 315 mm        |
| Width                          | 175 mm        |
| Height                         | 190 mm        |
| Box size                       | L04           |
| Polarity                       | ETN 0         |
| Terminal Type                  | EN taper post |
| Hold Down                      | B13           |
| Weights (subject of variation) | 19.70 kg      |
|                                |               |