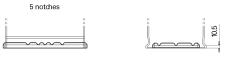

## **High-Tech TA900**

| Part number                    | TA900         |
|--------------------------------|---------------|
| Technology                     | Flooded       |
| EAN/GTIN                       | 3661024056472 |
| Voltage                        | 12 V          |
| Capacity                       | 90.0 Ah       |
| CCA                            | 720 A         |
| Length                         | 315 mm        |
| Width                          | 175 mm        |
| Height                         | 190 mm        |
| Box size                       | L04           |
| Polarity                       | ETN 0         |
| Terminal Type                  | EN taper post |
| Hold Down                      | B13           |
| Weights (subject of variation) | 19.70 kg      |
|                                |               |