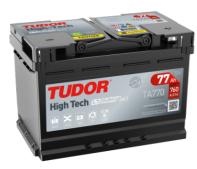

## **High-Tech TA770**

| Part number                    | TA770         |
|--------------------------------|---------------|
| Technology                     | Flooded       |
| EAN/GTIN                       | 3661024054249 |
| Voltage                        | 12 V          |
| Capacity                       | 77.0 Ah       |
| CCA                            | 760 A         |
| Length                         | 278 mm        |
| Width                          | 175 mm        |
| Height                         | 190 mm        |
| Box size                       | L03           |
| Polarity                       | ETN 0         |
| Terminal Type                  | EN taper post |
| Hold Down                      | B13           |
| Weights (subject of variation) | 17.50 kg      |
|                                |               |