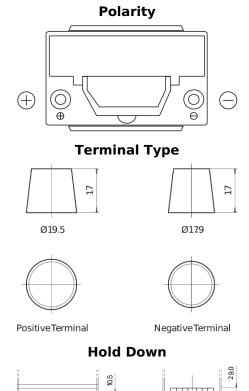

## **High-Tech TA755**

| Part number                    | TA755         |
|--------------------------------|---------------|
| Technology                     | Flooded       |
| EAN/GTIN                       | 3661024054171 |
| Voltage                        | 12 V          |
| Capacity                       | 75.0 Ah       |
| CCA                            | 630 A         |
| Length                         | 270 mm        |
| Width                          | 173 mm        |
| Height                         | 222 mm        |
| Box size                       | D26           |
| Polarity                       | ETN 1         |
| Terminal Type                  | EN taper post |
| Hold Down                      | Korean B1+B6  |
| Weights (subject of variation) | 17.40 kg      |