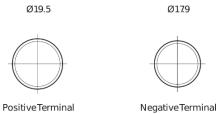

2**



| Part number                    | TA722         |
|--------------------------------|---------------|
| Technology                     | Flooded       |
| EAN/GTIN                       | 3661024054287 |
| Voltage                        | 12 V          |
| Capacity                       | 72.0 Ah       |
| CCA                            | 720 A         |
| Length                         | 278 mm        |
| Width                          | 175 mm        |
| Height                         | 175 mm        |
| Box size                       | LB3           |
| Polarity                       | ETN 0         |
| Terminal Type                  | EN taper post |
| Hold Down                      | B13           |
| Weights (subject of variation) | 15.90 kg      |

## Polarity Terminal Type



## **Hold Down**



Design, features and specifications are subject to change without notice. We disclaim any representation or warranty, express or implied, concerning the data or recommendations, and in no event shall be liable for any loss or damage claimed to have arisen as a result. Some products may not be available in your local market.