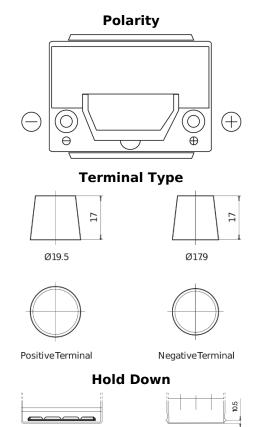

## **High-Tech TA654**

| Part number                    | TA654         |
|--------------------------------|---------------|
| Technology                     | Flooded       |
| EAN/GTIN                       | 3661024054140 |
| Voltage                        | 12 V          |
| Capacity                       | 65.0 Ah       |
| CCA                            | 580 A         |
| Length                         | 230 mm        |
| Width                          | 173 mm        |
| Height                         | 222 mm        |
| Box size                       | D23           |
| Polarity                       | ETN 0         |
| Terminal Type                  | EN taper post |
| Hold Down                      | Korean B1     |
| Weights (subject of variation) | 16.00 kg      |