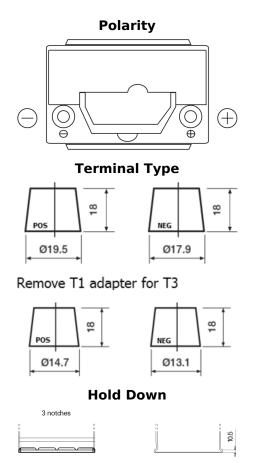

## **High-Tech TA456**

| Part number                    | TA456          |
|--------------------------------|----------------|
| Technology                     | Flooded        |
| EAN/GTIN                       | 3661024054126  |
| Voltage                        | 12 V           |
| Capacity                       | 45.0 Ah        |
| CCA                            | 390 A          |
| Length                         | 237 mm         |
| Width                          | 127 mm         |
| Height                         | 227 mm         |
| Box size                       | B24            |
| Polarity                       | ETN 0          |
| Terminal Type                  | JIS taper post |
| Hold Down                      | B1             |
| Weights (subject of variation) | 11.80 kg       |