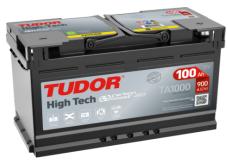

## **High-Tech TA1000**

| Part number                    | TA1000        |
|--------------------------------|---------------|
| Technology                     | Flooded       |
| EAN/GTIN                       | 3661024054256 |
| Voltage                        | 12 V          |
| Capacity                       | 100.0 Ah      |
| CCA                            | 900 A         |
| Length                         | 353 mm        |
| Width                          | 175 mm        |
| Height                         | 190 mm        |
| Box size                       | L05           |
| Polarity                       | ETN 0         |
| Terminal Type                  | EN taper post |
| Hold Down                      | B13           |
| Weights (subject of variation) | 22.60 kg      |