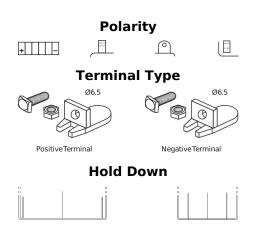

## GEL GEL12-30

| Part number                    | GEL12-30         |
|--------------------------------|------------------|
| Technology                     | GEL              |
| EAN/GTIN                       | 3661024034081    |
| Voltage                        | 12 V             |
| Capacity                       | 30.0 Ah          |
| CCA                            | 180 A            |
| Length                         | 197 mm           |
| Width                          | 132 mm           |
| Height                         | 186 mm           |
| Box size                       | U01              |
| Polarity                       | ETN 1            |
| Terminal Type                  | EN full Ford lug |
| Hold Down                      | B0               |
| Weights (subject of variation) | 11.10 kg         |