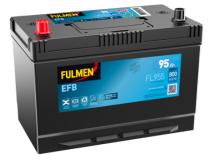

## **EFB FL955**

| Part number                    | FL955         |
|--------------------------------|---------------|
| Technology                     | EFB           |
| EAN/GTIN                       | 3661024046510 |
| Voltage                        | 12 V          |
| Capacity                       | 95.0 Ah       |
| CCA                            | 800 A         |
| Length                         | 306 mm        |
| Width                          | 173 mm        |
| Height                         | 222 mm        |
| Box size                       | D31           |
| Polarity                       | ETN 1         |
| Terminal Type                  | EN taper post |
| Hold Down                      | Korean B1     |
| Weights (subject of variation) | 21.80 kg      |