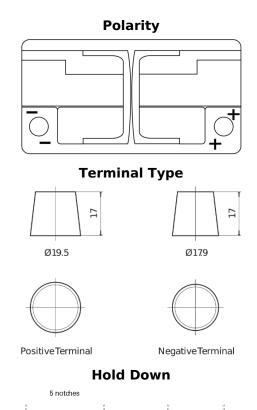

## **EFB FL800**

| Part number                    | FL800         |
|--------------------------------|---------------|
| Technology                     | EFB           |
| EAN/GTIN                       | 3661024045704 |
| Voltage                        | 12 V          |
| Capacity                       | 80.0 Ah       |
| CCA                            | 800 A         |
| Length                         | 315 mm        |
| Width                          | 175 mm        |
| Height                         | 190 mm        |
| Box size                       | L04           |
| Polarity                       | ETN 0         |
| Terminal Type                  | EN taper post |
| Hold Down                      | B13           |
| Weights (subject of variation) | 22.10 kg      |