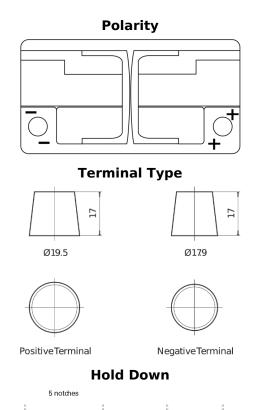

## **EFB FL752**

| Part number                    | FL752         |
|--------------------------------|---------------|
| Technology                     | EFB           |
| EAN/GTIN                       | 3661024046329 |
| Voltage                        | 12 V          |
| Capacity                       | 75.0 Ah       |
| CCA                            | 730 A         |
| Length                         | 315 mm        |
| Width                          | 175 mm        |
| Height                         | 175 mm        |
| Box size                       | LB4           |
| Polarity                       | ETN 0         |
| Terminal Type                  | EN taper post |
| Hold Down                      | B13           |
| Weights (subject of variation) | 18.60 kg      |