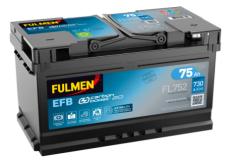

## **EFB FL752**

| Part number                    | FL752         |
|--------------------------------|---------------|
| Technology                     | EFB           |
| EAN/GTIN                       | 3661024046329 |
| Voltage                        | 12 V          |
| Capacity                       | 75.0 Ah       |
| CCA                            | 730 A         |
| Length                         | 315 mm        |
| Width                          | 175 mm        |
| Height                         | 175 mm        |
| Box size                       | LB4           |
| Polarity                       | ETN 0         |
| Terminal Type                  | EN taper post |
| Hold Down                      | B13           |
| Weights (subject of variation) | 18.60 kg      |