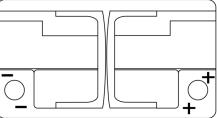

LMEN

## EFB FL652





| Part number                    | FL652         |
|--------------------------------|---------------|
| Technology                     | EFB           |
| EAN/GTIN                       | 3661024046312 |
| Voltage                        | 12 V          |
| Capacity                       | 65.0 Ah       |
| CCA                            | 650 A         |
| Length                         | 278 mm        |
| Width                          | 175 mm        |
| Height                         | 175 mm        |
| Box size                       | LB3           |
| Polarity                       | ETN 0         |
| Terminal Type                  | EN taper post |
| Hold Down                      | B13           |
| Weights (subject of variation) | 16.20 kg      |

Polarity



## **Terminal Type**



ð19.5



PositiveTerminal



NegativeTerminal

Ø179

17

Hold Down

| 5 notches |   |     |
|-----------|---|-----|
|           |   | 0.5 |
| ~~~~~     | 5 |     |

Design, features and specifications are subject to change without notice. We disclaim any representation or warranty, express or implied, concerning the data or recommendations, and in no event shall be liable for any loss or damage claimed to have arisen as a result. Some products may not be available in your local market.