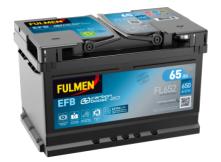

## **Product overview**

FULMEN

## EFB FL652

| Part number                    | FL652         |
|--------------------------------|---------------|
| Technology                     | EFB           |
| EAN/GTIN                       | 3661024046312 |
| Voltage                        | 12 V          |
| Capacity                       | 65.0 Ah       |
| CCA                            | 650 A         |
| Length                         | 278 mm        |
| Width                          | 175 mm        |
| Height                         | 175 mm        |
| Box size                       | LB3           |
| Polarity                       | ETN 0         |
| Terminal Type                  | EN taper post |
| Hold Down                      | B13           |
| Weights (subject of variation) | 16.20 kg      |