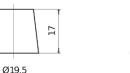

## **Terminal Type**

ð19.5

PositiveTerminal

NegativeTerminal

Ø179

17

Hold Down

| 5 notches |   |     |
|-----------|---|-----|
|           |   | 0.5 |
| ~~~~~     | 5 |     |