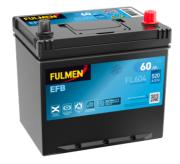

## **EFB FL604**

| Part number                    | FL604         |
|--------------------------------|---------------|
| Technology                     | EFB           |
| EAN/GTIN                       | 3661024046305 |
| Voltage                        | 12 V          |
| Capacity                       | 60.0 Ah       |
| CCA                            | 520 A         |
| Length                         | 230 mm        |
| Width                          | 173 mm        |
| Height                         | 222 mm        |
| Box size                       | D23           |
| Polarity                       | ETN 0         |
| Terminal Type                  | EN taper post |
| Hold Down                      | В0            |
| Weights (subject of variation) | 15.80 kg      |