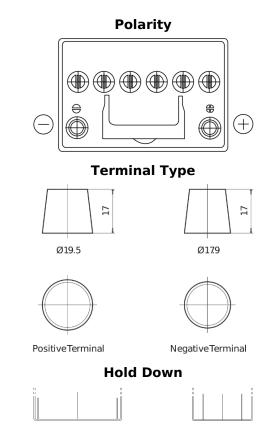

## **EFB FL604**

| Part number                    | FL604         |
|--------------------------------|---------------|
| Technology                     | EFB           |
| EAN/GTIN                       | 3661024046305 |
| Voltage                        | 12 V          |
| Capacity                       | 60.0 Ah       |
| CCA                            | 520 A         |
| Length                         | 230 mm        |
| Width                          | 173 mm        |
| Height                         | 222 mm        |
| Box size                       | D23           |
| Polarity                       | ETN 0         |
| Terminal Type                  | EN taper post |
| Hold Down                      | В0            |
| Weights (subject of variation) | 15.80 kg      |