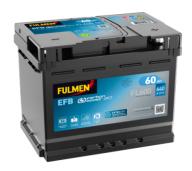

## EFB FL600

| Part number                    | FL600         |
|--------------------------------|---------------|
| Technology                     | EFB           |
| EAN/GTIN                       | 3661024045681 |
| Voltage                        | 12 V          |
| Capacity                       | 60.0 Ah       |
| CCA                            | 640 A         |
| Length                         | 242 mm        |
| Width                          | 175 mm        |
| Height                         | 190 mm        |
| Box size                       | L02           |
| Polarity                       | ETN 0         |
| Terminal Type                  | EN taper post |
| Hold Down                      | B13           |
| Weights (subject of variation) | 17.00 kg      |