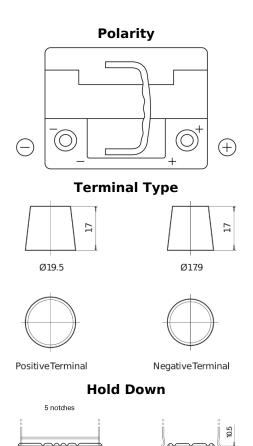

## **Batteries for Cars**

FULMEN

| **    | FULMEN 55**<br>EFB 551 49 |
|-------|---------------------------|
| A K K |                           |

| Part number         | FL550         |
|---------------------|---------------|
| Technology          | EFB           |
| EAN/GTIN            | 3661024046527 |
| Voltage             | 12 V          |
| Capacity            | 55.0 Ah       |
| CCA                 | 540 A         |
| _ength              | 207 mm        |
| Width               | 175 mm        |
| Height              | 190 mm        |
| Box size            | L01           |
| Polarity            | ETN 0         |
| Terminal Type       | EN taper post |
| Hold Down           | B13           |
| Weights (subject of | 14.10 kg      |
| variation)          |               |