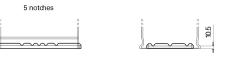

## **Terminal Type**

17

PositiveTerminal

Ø19.5

NegativeTerminal

Ø17.9

17

Hold Down