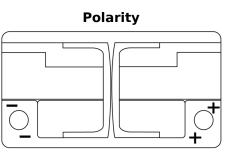

## **Batteries for Cars**

FULMEN

| Part number                    | FK820         |
|--------------------------------|---------------|
| Technology                     | AGM           |
| EAN/GTIN                       | 3661024047418 |
| Voltage                        | 12 V          |
| Capacity                       | 82.0 Ah       |
| CCA                            | 800 A         |
| Length                         | 315 mm        |
| Width                          | 175 mm        |
| Height                         | 190 mm        |
| Box size                       | L04           |
| Polarity                       | ETN 0         |
| Terminal Type                  | EN taper post |
| Hold Down                      | B13           |
| Weights (subject of variation) | 23.30 kg      |
| •                              |               |