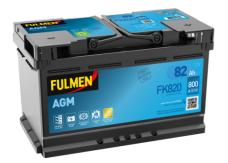

## **Batteries for Cars**

FULMEN

| Part number                    | FK820         |
|--------------------------------|---------------|
| Technology                     | AGM           |
| EAN/GTIN                       | 3661024047418 |
| Voltage                        | 12 V          |
| Capacity                       | 82.0 Ah       |
| CCA                            | 800 A         |
| Length                         | 315 mm        |
| Width                          | 175 mm        |
| Height                         | 190 mm        |
| Box size                       | L04           |
| Polarity                       | ETN 0         |
| Terminal Type                  | EN taper post |
| Hold Down                      | B13           |
| Weights (subject of variation) | 23.30 kg      |
| •                              |               |

**AGM FK820**