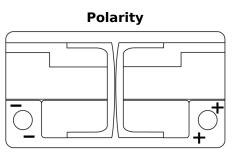

## **Batteries for Cars**

FULMEN

-----

| Part number                    | FK800         |
|--------------------------------|---------------|
| Technology                     | AGM           |
| EAN/GTIN                       | 3661024045728 |
| Voltage                        | 12 V          |
| Capacity                       | 80.0 Ah       |
| CCA                            | 800 A         |
| Length                         | 315 mm        |
| Width                          | 175 mm        |
| Height                         | 190 mm        |
| Box size                       | L04           |
| Polarity                       | ETN 0         |
| Terminal Type                  | EN taper post |
| Hold Down                      | B13           |
| Weights (subject of variation) | 23.30 kg      |
|                                |               |

## **Terminal Type**

NegativeTerminal

17

PositiveTerminal

**Hold Down** 

Design, features and specifications are subject to change without notice. We disclaim any representation or warranty, express or implied, concerning the data or recommendations, and in no event shall be liable for any loss or damage claimed to have arisen as a result. Some products may not be available in your local market.