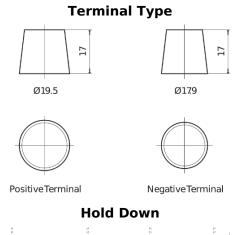

## **AGM FK508**

| Down name how                  | LKE00         |
|--------------------------------|---------------|
| Part number                    | FK508         |
| Technology                     | AGM           |
| EAN/GTIN                       | 3661024046442 |
| Voltage                        | 12 V          |
| Capacity                       | 50.0 Ah       |
| CCA                            | 800 A         |
| Length                         | 260 mm        |
| Width                          | 173 mm        |
| Height                         | 206 mm        |
| Box size                       | G34           |
| Polarity                       | ETN 9         |
| Terminal Type                  | EN taper post |
| Hold Down                      | B7            |
| Weights (subject of variation) | 17.50 kg      |