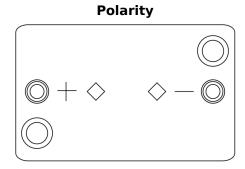

## **AGM FK508**

| Down name how                  | LKE00         |
|--------------------------------|---------------|
| Part number                    | FK508         |
| Technology                     | AGM           |
| EAN/GTIN                       | 3661024046442 |
| Voltage                        | 12 V          |
| Capacity                       | 50.0 Ah       |
| CCA                            | 800 A         |
| Length                         | 260 mm        |
| Width                          | 173 mm        |
| Height                         | 206 mm        |
| Box size                       | G34           |
| Polarity                       | ETN 9         |
| Terminal Type                  | EN taper post |
| Hold Down                      | B7            |
| Weights (subject of variation) | 17.50 kg      |