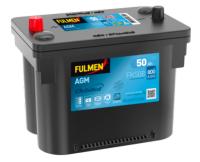

## **AGM FK508**

| Down name how                  | LKE00         |
|--------------------------------|---------------|
| Part number                    | FK508         |
| Technology                     | AGM           |
| EAN/GTIN                       | 3661024046442 |
| Voltage                        | 12 V          |
| Capacity                       | 50.0 Ah       |
| CCA                            | 800 A         |
| Length                         | 260 mm        |
| Width                          | 173 mm        |
| Height                         | 206 mm        |
| Box size                       | G34           |
| Polarity                       | ETN 9         |
| Terminal Type                  | EN taper post |
| Hold Down                      | B7            |
| Weights (subject of variation) | 17.50 kg      |