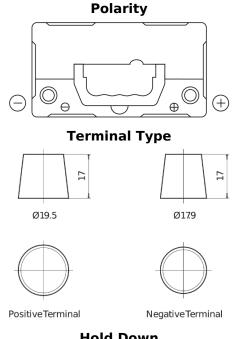

## **AGM FK454**

| Part number                    | FK454         |
|--------------------------------|---------------|
| Technology                     | AGM           |
| EAN/GTIN                       | 3661024047494 |
| Voltage                        | 12 V          |
| Capacity                       | 45.0 Ah       |
| CCA                            | 380 A         |
| Length                         | 237 mm        |
| Width                          | 127 mm        |
| Height                         | 227 mm        |
| Box size                       | B24           |
| Polarity                       | ETN 0         |
| Terminal Type                  | EN taper post |
| Hold Down                      | В0            |
| Weights (subject of variation) | 13.50 kg      |
|                                |               |