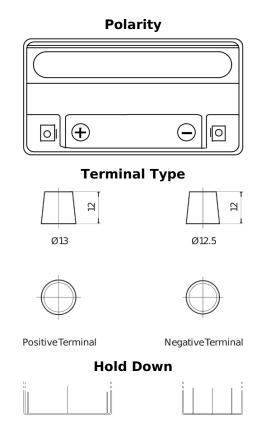

## **Start-Stop Auxiliary FK151**

| Part number                    | FK151                  |
|--------------------------------|------------------------|
| Technology                     | AGM                    |
| EAN/GTIN                       | 3661024046350          |
| Voltage                        | 12 V                   |
| Capacity                       | 15.0 Ah                |
| CCA                            | 200 A                  |
| Length                         | 150 mm                 |
| Width                          | 90 mm                  |
| Height                         | 145 mm                 |
| Box size                       | C56                    |
| Polarity                       | ETN 1                  |
| Terminal Type                  | Small taper post (JLR) |
| Hold Down                      | В0                     |
| Weights (subject of variation) | 4.80 kg                |