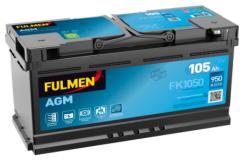

## **AGM FK1050**

| Part number                    | FK1050        |
|--------------------------------|---------------|
| Technology                     | AGM           |
| EAN/GTIN                       | 3661024046299 |
| Voltage                        | 12 V          |
| Capacity                       | 105.0 Ah      |
| CCA                            | 950 A         |
| Length                         | 392 mm        |
| Width                          | 175 mm        |
| Height                         | 190 mm        |
| Box size                       | L06           |
| Polarity                       | ETN 0         |
| Terminal Type                  | EN taper post |
| Hold Down                      | B13           |
| Weights (subject of variation) | 29.00 kg      |
|                                |               |