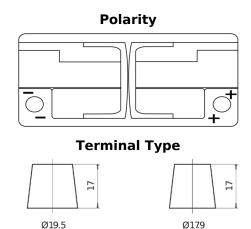

## **AGM FK1050**

| Part number                    | FK1050        |
|--------------------------------|---------------|
| Technology                     | AGM           |
| EAN/GTIN                       | 3661024046299 |
| Voltage                        | 12 V          |
| Capacity                       | 105.0 Ah      |
| CCA                            | 950 A         |
| Length                         | 392 mm        |
| Width                          | 175 mm        |
| Height                         | 190 mm        |
| Box size                       | L06           |
| Polarity                       | ETN 0         |
| Terminal Type                  | EN taper post |
| Hold Down                      | B13           |
| Weights (subject of variation) | 29.00 kg      |
|                                |               |