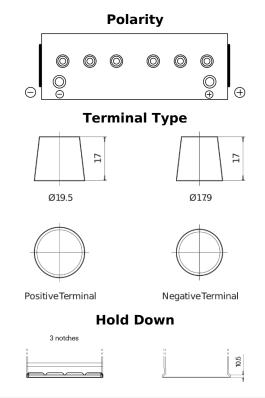

## StartPRO FG1402

| Part number                    | FG1402        |
|--------------------------------|---------------|
| Technology                     | Flooded       |
| EAN/GTIN                       | 3661024045346 |
| Voltage                        | 12 V          |
| Capacity                       | 140.0 Ah      |
| CCA                            | 900 A         |
| Length                         | 508 mm        |
| Width                          | 175 mm        |
| Height                         | 205 mm        |
| Box size                       | ATM           |
| Polarity                       | ETN 0         |
| Terminal Type                  | EN taper post |
| Hold Down                      | B1            |
| Weights (subject of variation) | 33.80 kg      |