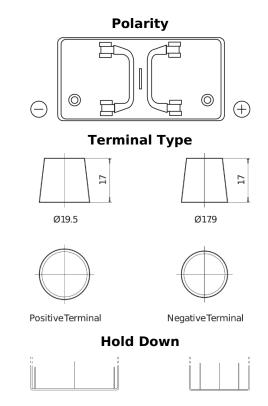

## StartPRO FG1250

| Part number                    | FG1250        |
|--------------------------------|---------------|
| Technology                     | Flooded       |
| EAN/GTIN                       | 3661024045407 |
| Voltage                        | 12 V          |
| Capacity                       | 125.0 Ah      |
| CCA                            | 760 A         |
| Length                         | 349 mm        |
| Width                          | 175 mm        |
| Height                         | 285 mm        |
| Box size                       | D03           |
| Polarity                       | ETN 0         |
| Terminal Type                  | EN taper post |
| Hold Down                      | В0            |
| Weights (subject of variation) | 29.50 kg      |