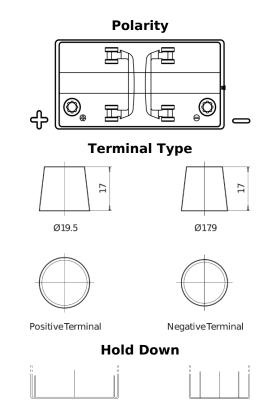

## StartPRO FG1101

| Part number                    | FG1101        |
|--------------------------------|---------------|
| Technology                     | Flooded       |
| EAN/GTIN                       | 3661024045384 |
| Voltage                        | 12 V          |
| Capacity                       | 110.0 Ah      |
| CCA                            | 750 A         |
| Length                         | 349 mm        |
| Width                          | 175 mm        |
| Height                         | 235 mm        |
| Box size                       | D02           |
| Polarity                       | ETN 1         |
| Terminal Type                  | EN taper post |
| Hold Down                      | В0            |
| Weights (subject of variation) | 25.40 kg      |