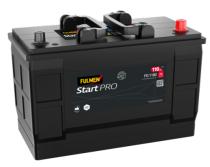

## StartPRO FG1100

| Part number                    | FG1100        |
|--------------------------------|---------------|
|                                |               |
| Technology                     | Flooded       |
| EAN/GTIN                       | 3661024045377 |
| Voltage                        | 12 V          |
| Capacity                       | 110.0 Ah      |
| CCA                            | 750 A         |
| Length                         | 349 mm        |
| Width                          | 175 mm        |
| Height                         | 235 mm        |
| Box size                       | D02           |
| Polarity                       | ETN 0         |
| Terminal Type                  | EN taper post |
| Hold Down                      | В0            |
| Weights (subject of variation) | 25.40 kg      |