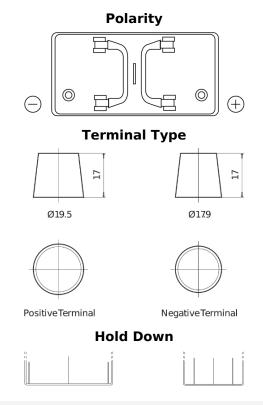

## StartPRO FG1100

| Part number                    | FG1100        |
|--------------------------------|---------------|
|                                |               |
| Technology                     | Flooded       |
| EAN/GTIN                       | 3661024045377 |
| Voltage                        | 12 V          |
| Capacity                       | 110.0 Ah      |
| CCA                            | 750 A         |
| Length                         | 349 mm        |
| Width                          | 175 mm        |
| Height                         | 235 mm        |
| Box size                       | D02           |
| Polarity                       | ETN 0         |
| Terminal Type                  | EN taper post |
| Hold Down                      | В0            |
| Weights (subject of variation) | 25.40 kg      |