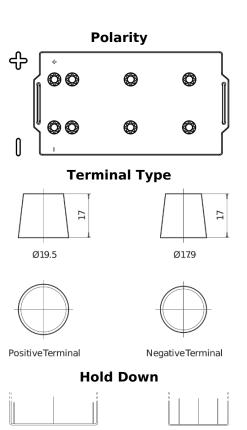

## Endurance+PRO Gel FD2103

| GEL<br>661024046961<br>2 V<br>10.0 Ah<br>030 A<br>18 mm |
|---------------------------------------------------------|
| 2 V<br>10.0 Ah<br>030 A                                 |
| 10.0 Ah<br>030 A                                        |
| 030 A                                                   |
|                                                         |
| 18 mm                                                   |
|                                                         |
| 74 mm                                                   |
| 40 mm                                                   |
| 006                                                     |
| TN 3                                                    |
| N taper post                                            |
| 0                                                       |
| 3.50 kg                                                 |
| )<br>:                                                  |