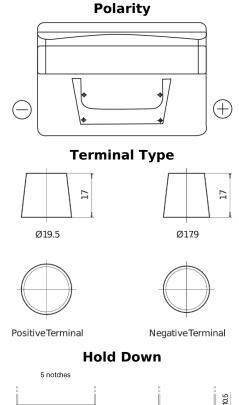

## Standard FC652

| Part number                    | FC652         |
|--------------------------------|---------------|
| Technology                     | Flooded       |
| EAN/GTIN                       | 3661024044868 |
| Voltage                        | 12 V          |
| Capacity                       | 65.0 Ah       |
| CCA                            | 540 A         |
| Length                         | 278 mm        |
| Width                          | 175 mm        |
| Height                         | 175 mm        |
| Box size                       | LB3           |
| Polarity                       | ETN 0         |
| Terminal Type                  | EN taper post |
| Hold Down                      | B13           |
| Weights (subject of variation) | 14.50 kg      |