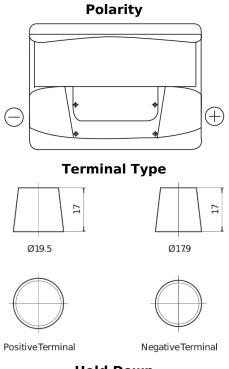

## Standard FC550

| Part number                    | FC550         |
|--------------------------------|---------------|
| Technology                     | Flooded       |
| EAN/GTIN                       | 3661024044806 |
| Voltage                        | 12 V          |
| Capacity                       | 55.0 Ah       |
| CCA                            | 460 A         |
| Length                         | 242 mm        |
| Width                          | 175 mm        |
| Height                         | 190 mm        |
| Box size                       | L02           |
| Polarity                       | ETN 0         |
| Terminal Type                  | EN taper post |
| Hold Down                      | B13           |
| Weights (subject of variation) | 13.50 kg      |