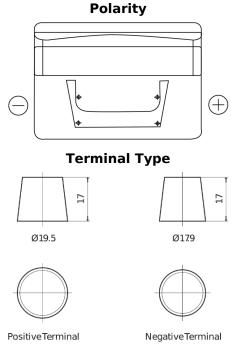

## **Standard FC542**

| Part number                    | FC542         |
|--------------------------------|---------------|
| Technology                     | Flooded       |
| EAN/GTIN                       | 3661024044851 |
| Voltage                        | 12 V          |
| Capacity                       | 54.0 Ah       |
| CCA                            | 500 A         |
| Length                         | 242 mm        |
| Width                          | 175 mm        |
| Height                         | 175 mm        |
| Box size                       | LB2           |
| Polarity                       | ETN 0         |
| Terminal Type                  | EN taper post |
| Hold Down                      | B13           |
| Weights (subject of variation) | 12.90 kg      |