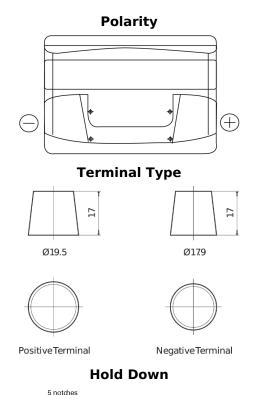

## Formula FB802

loss or damage claimed to have arisen as a result. Some products may not be available in your local market.

| Part number                    | FB802         |
|--------------------------------|---------------|
| Technology                     | Flooded       |
| EAN/GTIN                       | 3661024044653 |
| Voltage                        | 12 V          |
| Capacity                       | 80.0 Ah       |
| CCA                            | 700 A         |
| Length                         | 315 mm        |
| Width                          | 175 mm        |
| Height                         | 175 mm        |
| Box size                       | LB4           |
| Polarity                       | ETN 0         |
| Terminal Type                  | EN taper post |
| Hold Down                      | B13           |
| Weights (subject of variation) | 17.80 kg      |