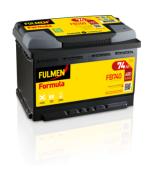

## Formula FB740

| Part number                    | FB740         |
|--------------------------------|---------------|
| Technology                     | Flooded       |
| EAN/GTIN                       | 3661024044554 |
| Voltage                        | 12 V          |
| Capacity                       | 74.0 Ah       |
| CCA                            | 680 A         |
| Length                         | 278 mm        |
| Width                          | 175 mm        |
| Height                         | 190 mm        |
| Box size                       | L03           |
| Polarity                       | ETN 0         |
| Terminal Type                  | EN taper post |
| Hold Down                      | B13           |
| Weights (subject of variation) | 16.60 kg      |