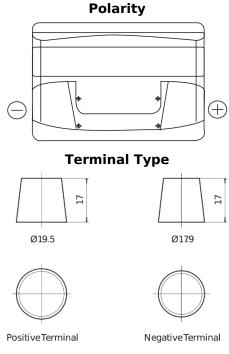

## Formula FB740

| Part number                    | FB740         |
|--------------------------------|---------------|
| Technology                     | Flooded       |
| EAN/GTIN                       | 3661024044554 |
| Voltage                        | 12 V          |
| Capacity                       | 74.0 Ah       |
| CCA                            | 680 A         |
| Length                         | 278 mm        |
| Width                          | 175 mm        |
| Height                         | 190 mm        |
| Box size                       | L03           |
| Polarity                       | ETN 0         |
| Terminal Type                  | EN taper post |
| Hold Down                      | B13           |
| Weights (subject of variation) | 16.60 kg      |