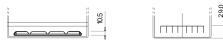

## Formula FB704

| Part number                    | FB704         |
|--------------------------------|---------------|
| Technology                     | Flooded       |
| EAN/GTIN                       | 3661024044431 |
| Voltage                        | 12 V          |
| Capacity                       | 70.0 Ah       |
| CCA                            | 540 A         |
| Length                         | 270 mm        |
| Width                          | 173 mm        |
| Height                         | 222 mm        |
| Box size                       | D26           |
| Polarity                       | ETN 0         |
| Terminal Type                  | EN taper post |
| Hold Down                      | Korean B1+B6  |
| Weights (subject of variation) | 16.10 kg      |