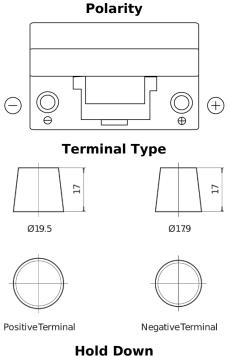

## Formula FB704

| Part number                    | FB704         |
|--------------------------------|---------------|
| Technology                     | Flooded       |
| EAN/GTIN                       | 3661024044431 |
| Voltage                        | 12 V          |
| Capacity                       | 70.0 Ah       |
| CCA                            | 540 A         |
| Length                         | 270 mm        |
| Width                          | 173 mm        |
| Height                         | 222 mm        |
| Box size                       | D26           |
| Polarity                       | ETN 0         |
| Terminal Type                  | EN taper post |
| Hold Down                      | Korean B1+B6  |
| Weights (subject of variation) | 16.10 kg      |