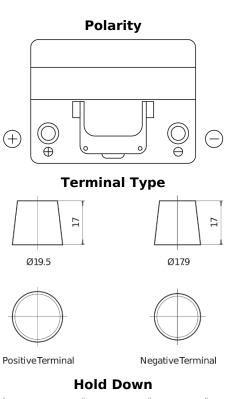

## Formula FB605

| Part number                    | FB605                                                                                                                                                          |                                                                                                                                                                                                           |
|--------------------------------|----------------------------------------------------------------------------------------------------------------------------------------------------------------|-----------------------------------------------------------------------------------------------------------------------------------------------------------------------------------------------------------|
| Technology                     | Flooded                                                                                                                                                        |                                                                                                                                                                                                           |
| EAN/GTIN                       | 3661024044424                                                                                                                                                  |                                                                                                                                                                                                           |
| Voltage                        | 12 V                                                                                                                                                           |                                                                                                                                                                                                           |
| Capacity                       | 60.0 Ah                                                                                                                                                        |                                                                                                                                                                                                           |
| CCA                            | 480 A                                                                                                                                                          |                                                                                                                                                                                                           |
| Length                         | 230 mm                                                                                                                                                         |                                                                                                                                                                                                           |
| Width                          | 173 mm                                                                                                                                                         |                                                                                                                                                                                                           |
| Height                         | 222 mm                                                                                                                                                         |                                                                                                                                                                                                           |
| Box size                       | D23                                                                                                                                                            |                                                                                                                                                                                                           |
| Polarity                       | ETN 1                                                                                                                                                          |                                                                                                                                                                                                           |
| Terminal Type                  | EN taper post                                                                                                                                                  |                                                                                                                                                                                                           |
| Hold Down                      | Korean B1                                                                                                                                                      |                                                                                                                                                                                                           |
| Weights (subject of variation) | 14.60 kg                                                                                                                                                       |                                                                                                                                                                                                           |
|                                | Technology<br>EAN/GTIN<br>Voltage<br>Capacity<br>CCA<br>Length<br>Width<br>Height<br>Box size<br>Polarity<br>Terminal Type<br>Hold Down<br>Weights (subject of | TechnologyFloodedEAN/GTIN366102404424Voltage12 VCapacity60.0 AhCCA480 ALength230 mmWidth173 mmHeight222 mmBox sizeD23PolarityETN 1Terminal TypeEN taper postHold DownKorean B1Weights (subject of14.60 kg |