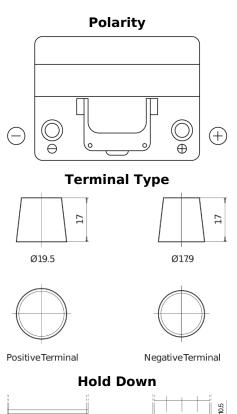

## Formula FB604

|  | Part number         | FB604         |
|--|---------------------|---------------|
|  | Technology          | Flooded       |
|  | EAN/GTIN            | 3661024044417 |
|  | Voltage             | 12 V          |
|  | Capacity            | 60.0 Ah       |
|  | CCA                 | 480 A         |
|  | Length              | 230 mm        |
|  | Width               | 173 mm        |
|  | Height              | 222 mm        |
|  | Box size            | D23           |
|  | Polarity            | ETN 0         |
|  | Terminal Type       | EN taper post |
|  | Hold Down           | Korean B1     |
|  | Weights (subject of | 14.60 kg      |
|  | variation)          |               |
|  |                     |               |