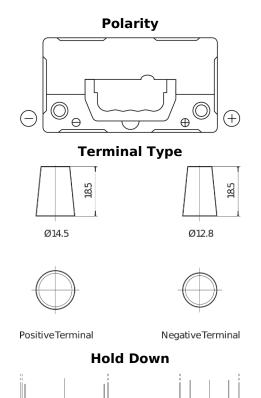

## Formula FB456

| Part number                    | FB456          |
|--------------------------------|----------------|
| Technology                     | Flooded        |
| EAN/GTIN                       | 3661024044356  |
| Voltage                        | 12 V           |
| Capacity                       | 45.0 Ah        |
| CCA                            | 330 A          |
| Length                         | 237 mm         |
| Width                          | 127 mm         |
| Height                         | 227 mm         |
| Box size                       | B24            |
| Polarity                       | ETN 0          |
| Terminal Type                  | JIS taper post |
| Hold Down                      | В0             |
| Weights (subject of variation) | 11.40 kg       |